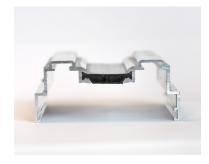

The assemblage process is carried out through three complete lines of production, equipped with different special techniques,

with machines dedicated to the particularities of the profiles. Every phase of the process is subjected to controls and tests: at the receipt and unpacking the profiles are subjected to a visual check, to find possible dents or malformities, and with special instruments, they are measured a first time for the dimensional and hardness correspondence; once they have been assembled, they are tested with special Grip Test belonging to the lines, to verify the resistance and strength, both with the T test with and without heating (with oven with adjustable gradation) and the C test (elastic constant), and then measured again for the dimensional final test. Moreover, in order to meet the increasingly demanding quality requirements, we have installed a new generation digital microscope, which guarantees the dimensional control of the profiles with millesimal precision, with the release of a special certified report. All this with the aim to offer a high quality trend service, testified by the attainment of the certification ISO 9001:2008, and of the NF quality mark on the product (manufacturing) issued by the French Institute CSTB (we are the only ones in Italy).