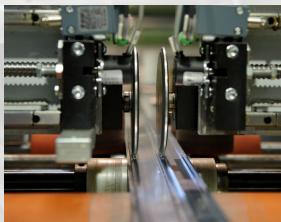

The assemblage process is carried out through three complete lines of production, equipped with different special techniques,

with machines dedicated to the particularities of the profiles. Every phase of the process is subjected to controls and tests: at the receipt and unpacking the profiles are subjected to a visual check, to find possible dents or malformities, and with special instruments, they are measured a first time for the dimensional and hardness correspondence; once they have been assembled, they are tested with special Grip Test belonging to the lines, to verify the resistance and strength, both with the T test with and without heating (with oven with adjustable gradation) and the C test (elastic constant), and then measured again for the dimensional final test. Moreover, in order to meet the increasingly demanding quality requirements, we have installed a new generation digital microscope, which guarantees the dimensional control of the profiles with millesimal precision, with the release of a special certified report. All this with the aim to offer a high quality trend service, testified by the attainment of the certification ISO 9001:2008, and of the NF quality mark on the product (manufacturing) issued by the French Institute CSTB (we are the only ones in Italy).