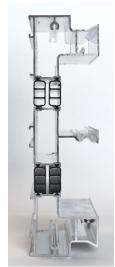

The assemblage process is carried out through three complete lines of production, equipped with different special techniques,

with machines dedicated to the particularities of the profiles. Every phase of the process is subjected to controls and tests: at the receipt and unpacking the profiles are subjected to a visual check, to find possible dents or malformities, and with special instruments, they are measured a first time for the dimensional and hardness correspondence; once they have been assembled, they are tested with special Grip Test belonging to the lines, to verify the resistance and strength, both with the T test with and without heating (with oven with adjustable gradation) and the C test (elastic constant), and then measured again for the dimensional final test. Moreover, in order to meet the increasingly demanding quality requirements, we have installed a new generation digital microscope, which guarantees the dimensional control of the profiles with millesimal precision, with the release of a special certified report. All this with the aim to offer a high quality trend service, testified by the attainment of the certification ISO 9001:2008, and of the NF quality mark on the product (manufacturing) issued by the French Institute CSTB (we are the only ones in Italy).