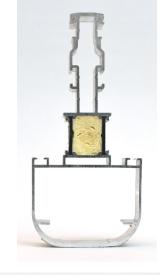

The assemblage process is carried out through three complete lines of production, equipped with different special techniques,

with machines dedicated to the particularities of the profiles. Every phase of the process is subjected to controls and tests: at the receipt and unpacking the profiles are subjected to a visual check, to find possible dents or malformities, and with special instruments, they are measured a first time for the dimensional and hardness correspondence; once they have been assembled, they are tested with special Grip Test belonging to the lines, to verify the resistance and strength, both with the T test with and without heating (with oven with adjustable gradation) and the C test (elastic constant), and then measured again for the dimensional final test. Moreover, in order to meet the increasingly demanding quality requirements, we have installed a new generation digital microscope, which guarantees the dimensional control of the profiles with millesimal precision, with the release of a special certified report. All this with the aim to offer a high quality trend service, testified by the attainment of the certification ISO 9001:2008, and of the NF quality mark on the product (manufacturing) issued by the French Institute CSTB (we are the only ones in Italy).