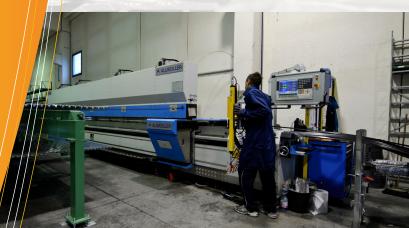

The assemblage process is carried out through three complete lines of production, equipped with different special techniques,

with machines dedicated to the particularities of the profiles. Every phase of the process is subjected to controls and tests: at the receipt and unpacking the profiles are subjected to a visual check, to find possible dents or malformities, and with special instruments, they are measured a first time for the dimensional and hardness correspondence; once they have been assembled, they are tested with special Grip Test belonging to the lines, to verify the resistance and strength, both with the T test with and without heating (with oven with adjustable gradation) and the C test (elastic constant), and then measured again for the dimensional final test. Moreover, in order to meet the increasingly demanding quality requirements, we have installed a new generation digital microscope, which guarantees the dimensional control of the profiles with millesimal precision, with the release of a special certified report. All this with the aim to offer a high quality trend service, testified by the attainment of the certification ISO 9001:2008, and of the NF quality mark on the product (manufacturing) issued by the French Institute CSTB (we are the only ones in Italy).