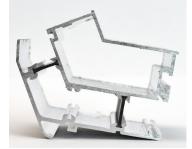

The assemblage process is carried out through three complete lines of production, equipped with different special techniques,

with machines dedicated to the particularities of the profiles. Every phase of the process is subjected to controls and tests: at the receipt and unpacking the profiles are subjected to a visual check, to find possible dents or malformities, and with special instruments, they are measured a first time for the dimensional and hardness correspondence; once they have been assembled, they are tested with special Grip Test belonging to the lines, to verify the resistance and strength, both with the T test with and without heating (with oven with adjustable gradation) and the C test (elastic constant), and then measured again for the dimensional final test. Moreover, in order to meet the increasingly demanding quality requirements, we have installed a new generation digital microscope, which guarantees the dimensional control of the profiles with millesimal precision, with the release of a special certified report. All this with the aim to offer a high quality trend service, testified by the attainment of the certification ISO 9001:2008, and of the NF quality mark on the product (manufacturing) issued by the French Institute CSTB (we are the only ones in Italy).