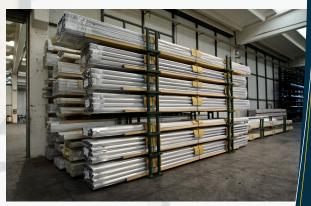

At present our fim is working in the seat of Raffa di Puegnago, on an owned area of about 10.000 m², 4.000 m² of which are used as a productive warehouse. Besides, this allows our company to offer a **service of stockpiling and storage** of goods and, along with the excellent relationships with the main bars producers, the possibility for the customers to make use of the direct supply of the polyamide used in the assemblage process.