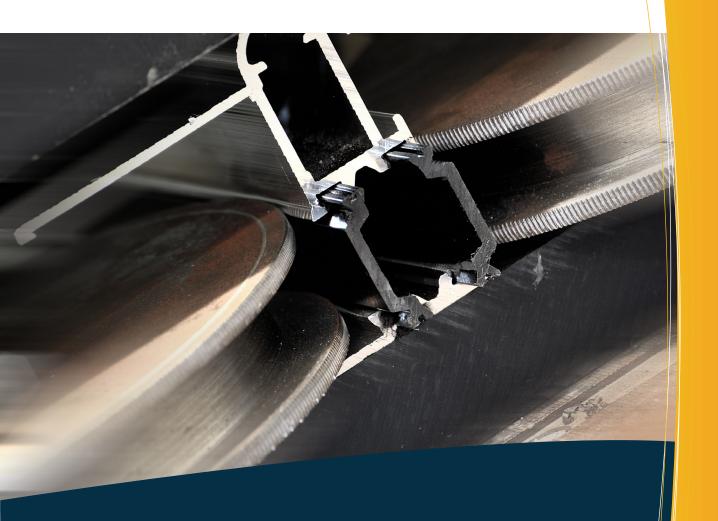

The assemblage process is carried out through three complete lines of production, equipped with different special techniques,

with machines dedicated to the particularities of the profiles. Every phase of the process is subjected to controls and tests: at the receipt and unpacking the profiles are subjected to a visual check, to find possible dents or malformities, and with special instruments, they are measured a first time for the dimensional and hardness correspondence; once they have been assembled, they are tested with special Grip Test belonging to the lines, to verify the resistance and strength, both with the T test with and without heating (with oven with adjustable gradation) and the C test (elastic constant), and then measured again for the dimensional final test. Moreover, in order to meet the increasingly demanding quality requirements, we have installed a new generation digital microscope, which guarantees the dimensional control of the profiles with millesimal precision, with the release of a special certified report. All this with the aim to offer a high quality trend service, testified by the attainment of the certification ISO 9001:2008, and of the NF quality mark on the product (manufacturing) issued by the French Institute CSTB (we are the only ones in Italy).