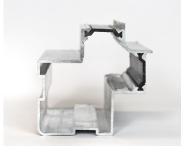

The assemblage process is carried out through three complete lines of production, equipped with different special techniques,

with machines dedicated to the particularities of the profiles. Every phase of the process is subjected to controls and tests: at the receipt and unpacking the profiles are subjected to a visual check, to find possible dents or malformities, and with special instruments, they are measured a first time for the dimensional and hardness correspondence; once they have been assembled, they are tested with special Grip Test belonging to the lines, to verify the resistance and strength, both with the T test with and without heating (with oven with adjustable gradation) and the C test (elastic constant), and then measured again for the dimensional final test. Moreover, in order to meet the increasingly demanding quality requirements, we have installed a new generation digital microscope, which guarantees the dimensional control of the profiles with millesimal precision, with the release of a special certified report. All this with the aim to offer a high quality trend service, testified by the attainment of the certification ISO 9001:2008, and of the NF quality mark on the product (manufacturing) issued by the French Institute CSTB (we are the only ones in Italy).